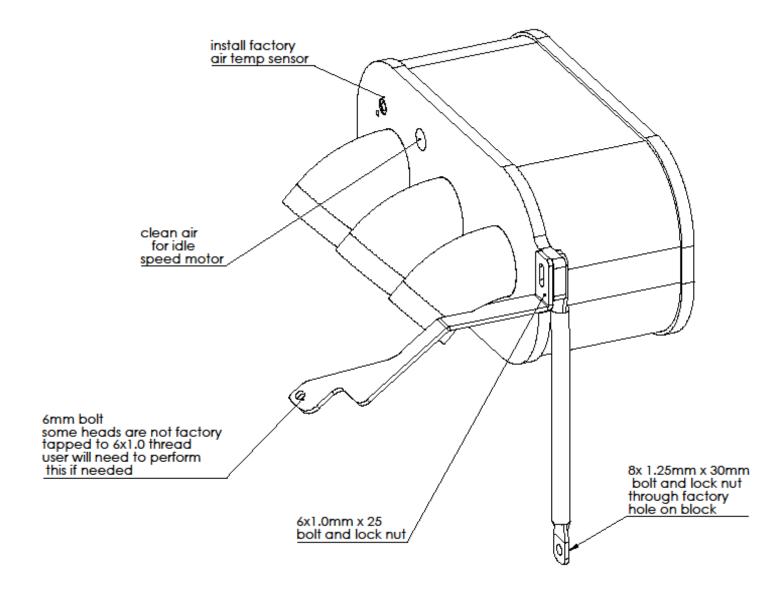

## **Intake System Installation Notes**

- Air Intake Box is assembled but not ready for final installation. Prior to final installation remove top plate and apply a liberal amount of grease to air filter rubber seals and sealing surfaces.
- When installing hose couplers and clamps take care when clocking hose clamps to ensure proper range of motion of the throttle bodies.
- Use supplied bolt when mounting air intake temp sensor into intake top plate.
- A new support brace for the airbox is supplied along with the required hardware. Discard the factory unit.
- A custom ECU calibration is highly recommended to maximize the performance of this air intake system. Beyond Redline Performance has done extensive dyno testing and can provide the best solution for your needs.
- Replacement air filter elements, pre-filters, and filter cleaning kits are available. Visit <u>WWW.BeyondRedlineStore.com</u> for this and more products for your Yamaha YXZ.